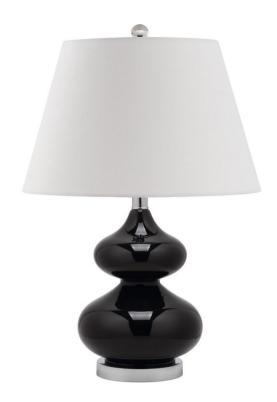

## 180T-BK - 1LT Incandescent Table Lamp, BK GL w/ White Shade

## 1 Light Incandescent Table Lamp Black Glass Finish with White Shade

| Height<br>Width/Length<br>Depth<br>Weight                                                | 19<br>10<br>10<br>2       | No. of Bulbs<br>LED Compatible<br>Total Wattage                 | 1<br>LED Compatible<br>60                                         |
|------------------------------------------------------------------------------------------|---------------------------|-----------------------------------------------------------------|-------------------------------------------------------------------|
| Body Material<br>Finish/Color<br>Type of Finish                                          | Glass<br>Black<br>Painted | Second Material<br>Second Finish/Color<br>Second Type of Finish | Metal<br>Polished Chrome<br>Electroplated                         |
| Bulb 1 Amount Bulb 1 Base Type Bulb 1 Max Watt. Bulb 1 Included Bulb 1 Lumens Bulb 1 CRI | 1<br>E26<br>60<br>No      | Rated For<br>Voltage<br>Approval<br>Warranty<br>Instal Position | Dry Location<br>120V<br>cUL or equivalent<br>1 Year<br>Table/Desk |