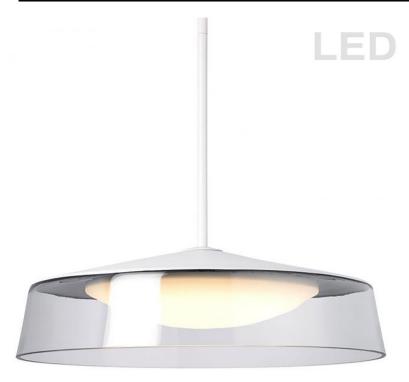

## 3145-LEDP18-CL-MW - 35W Pendant Matte White Finish w/ Clear Glass

## 35W LED Pendant Matte White Finish with Clear Glass

| Height<br>Width/Length<br>Depth<br>Weight                                                | 6.1<br>18<br>18<br>12                | No. of Bulbs<br>LED Compatible<br>Total Wattage      | 1<br>Integrated LED<br>35                                       |
|------------------------------------------------------------------------------------------|--------------------------------------|------------------------------------------------------|-----------------------------------------------------------------|
| Body Material<br>Finish/Color<br>Type of Finish                                          | Metal<br>Matte White<br>Painted      | Second Material Second Finish/Color                  | Glass<br>Clear                                                  |
| Bulb 1 Amount Bulb 1 Base Type Bulb 1 Max Watt. Bulb 1 Included Bulb 1 Lumens Bulb 1 CRI | 1<br>LED<br>35<br>Yes<br>1750<br>90+ | Rated For Voltage  Approval Warranty Instal Position | Dry Location<br>120V<br>cUL or equivalent<br>5 Years<br>Ceiling |