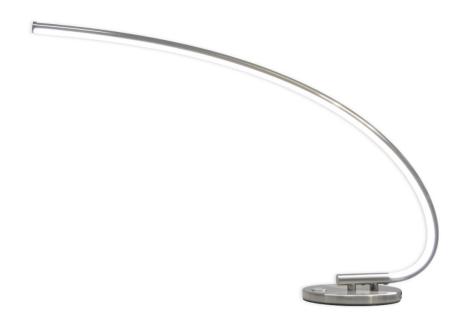

## 322-LEDT-SC - Table Lamp, SC

## LED Table Lamp, 18 Watt, Satin Chrome Finish

| Height               | 19            | No. of Bulbs    | 1                 |  |  |  |
|----------------------|---------------|-----------------|-------------------|--|--|--|
| Width/Length 24      |               | LED Compatible  | Integrated LED    |  |  |  |
| Depth                | 6             | Total Wattage   | 18                |  |  |  |
| Weight               | 8             |                 |                   |  |  |  |
| <b>Body Material</b> | Aluminum      |                 |                   |  |  |  |
| Finish/Color         | Satin Chrome  |                 |                   |  |  |  |
| Type of Finish       | Electroplated |                 |                   |  |  |  |
| Bulb 1 Amount        | 1             | Rated For       | Dry Location      |  |  |  |
| Bulb 1 Base Type     | LED           | Voltage         | 120               |  |  |  |
| Bulb 1 Max Watt.     | 18            |                 |                   |  |  |  |
| Bulb 1 Included      | Yes           | Approval        | cUL or equivalent |  |  |  |
| <b>Bulb 1 Lumens</b> | 700           | Warranty        | 5 Year Limited    |  |  |  |
| Bulb 1 CRI           | 80+           | Instal Position | Table/Desk        |  |  |  |