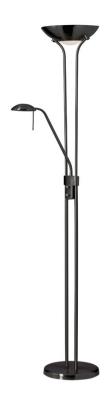

## 505F-MB - Mother/Son Floor Lamp/Matte Black

## Mother/Son Floor Lamp, Matte Black

| Height           | 71          | No. of Bulbs    | 3                 |  |  |
|------------------|-------------|-----------------|-------------------|--|--|
| Width/Length     | 28          | LED Compatible  | LED Compatible    |  |  |
| Depth            | 10          | Total Wattage   | 240               |  |  |
| Weight           | 12          |                 |                   |  |  |
| Body Material    | Metal       |                 |                   |  |  |
| Finish/Color     | Matte Black |                 |                   |  |  |
| Type of Finish   | Painted     |                 |                   |  |  |
| Bulb 1 Amount    | 2           | Rated For       | Dry Location      |  |  |
| Bulb 1 Base Type | E26         | Voltage         | 120V              |  |  |
| Bulb 1 Max Watt. | 100         |                 |                   |  |  |
| Bulb 1 Included  | No          | Approval        | cUL or equivalent |  |  |
| Bulb 1 Lumens    |             | Warranty        | 1 Year            |  |  |
| Bulb 1 CRI       |             | Instal Position | Floor             |  |  |