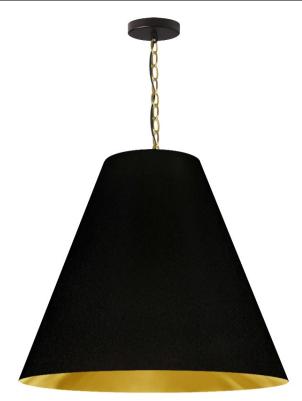

## ANA-L-AGB-698 - 1LT Anaya Large Pendant, AGB w/ BK/GLD Shade

1 Light Large Anaya Aged Brass Pendant with Black/Gold Shade

| Height<br>Width/Length<br>Depth<br>Weight                                                | 24<br>26<br>26<br>7            | No. of Bulbs<br>LED Compatible<br>Total Wattage                 | 1<br>LED Compatible<br>100W                                     |
|------------------------------------------------------------------------------------------|--------------------------------|-----------------------------------------------------------------|-----------------------------------------------------------------|
| Body Material<br>Finish/Color<br>Type of Finish                                          | Fabric<br>Black/Gold<br>Fabric | Second Material<br>Second Finish/Color<br>Second Type of Finish | Metal<br>Aged Brass<br>Electroplated                            |
| Bulb 1 Amount Bulb 1 Base Type Bulb 1 Max Watt. Bulb 1 Included Bulb 1 Lumens Bulb 1 CRI | 1<br>E26<br>100W<br>No         | Rated For<br>Voltage<br>Approval<br>Warranty<br>Instal Position | Damp Location<br>120V<br>cUL or equivalent<br>1 Year<br>Ceiling |