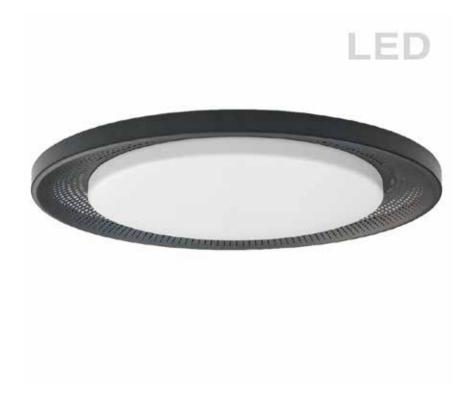

## BLL-1730LEDFH-MB - 30W Flushmount, MB w/ WH Acrylic Diffuser

## 30W Flush Mount Matte Black with White Acrylic Diffuser

| Height           | 2.5         | No. of Bulbs        | 1                 |
|------------------|-------------|---------------------|-------------------|
| Width/Length     | 17.375      | LED Compatible      | Integrated LED    |
| Depth            | 17.375      | Total Wattage       | 30                |
| Weight           | 2.8         |                     |                   |
| Body Material    | Metal       | Second Material     | Acrylic           |
| Finish/Color     | Matte Black | Second Finish/Color | White             |
| Type of Finish   | Painted     |                     |                   |
| Bulb 1 Amount    | 1           | Rated For           | Dry               |
| Bulb 1 Base Type | LED         | Voltage             | 120V              |
| Bulb 1 Max Watt. | 30          |                     |                   |
| Bulb 1 Included  | Yes         | Approval            | cUL or equivalent |
| Bulb 1 Lumens    | 2100        | Warranty            | 5 Years           |
| Bulb 1 CRI       | 80+         | Instal Position     | Ceiling           |