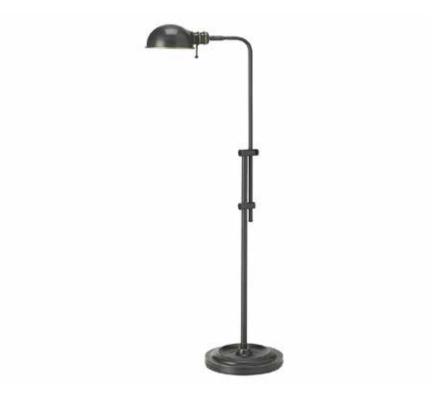

## DM1958F-OBB - Pharmacy Floor Lamp

Pharmacy Floor Lamp, Oil Brushed Bronze, Adjustable Arm and Shade

| Height           | 58                 | No. of Bulbs    | 1                 |
|------------------|--------------------|-----------------|-------------------|
| Width/Length     | 14                 | LED Compatible  | LED Compatible    |
| Depth            | 10                 | Total Wattage   | 60                |
| Weight           | 11.25              |                 |                   |
| Body Material    | Metal              |                 |                   |
| Finish/Color     | Oil Brushed Bronze |                 |                   |
| Type of Finish   | Painted            |                 |                   |
| Bulb 1 Amount    | 1                  | Rated For       | Dry Location      |
| Bulb 1 Base Type | E26                | Voltage         | 120V              |
| Bulb 1 Max Watt. | 60                 |                 |                   |
| Bulb 1 Included  | No                 | Approval        | cUL or equivalent |
| Bulb 1 Lumens    |                    | Warranty        | 1 Year            |
| Bulb 1 CRI       |                    | Instal Position | Floor             |
|                  |                    |                 |                   |