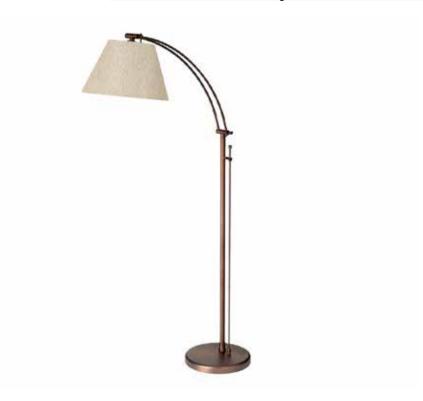

## DM2578-F-OBB - Adjustable Floor Lamp Flax Shd

Adjustable Floor Lamp, Oil Brushed Bronze, Flax Empire Shade, Rotary Dimmer Switch

| Height<br>Width/Length<br>Depth<br>Weight                                                | 61<br>28<br>11<br>14                   | No. of Bulbs<br>LED Compatible<br>Total Wattage                 | 1<br>LED Compatible<br>100                                   |
|------------------------------------------------------------------------------------------|----------------------------------------|-----------------------------------------------------------------|--------------------------------------------------------------|
| Body Material<br>Finish/Color<br>Type of Finish                                          | Metal Oil Brushed Bronze Electroplated | Second Material<br>Second Finish/Color<br>Second Type of Finish | Fabric<br>Flax<br>Yes                                        |
| Bulb 1 Amount Bulb 1 Base Type Bulb 1 Max Watt. Bulb 1 Included Bulb 1 Lumens Bulb 1 CRI | 1<br>E26<br>100<br>No                  | Rated For<br>Voltage<br>Approval<br>Warranty<br>Instal Position | Dry Location<br>120V<br>cUL or equivalent<br>1 Year<br>Floor |