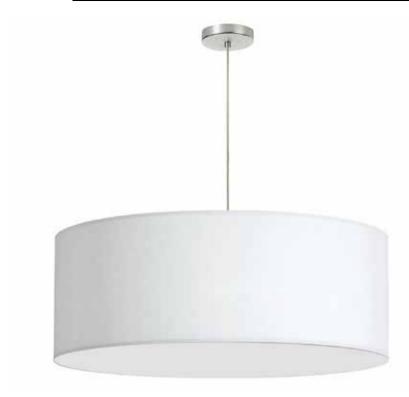

## DRM-L-790 - 1LT, 28" Diameter Pendant, Wh Chintz Laminated

1 Light, 28" Drum Shade Pendant, White Fabric, No Bottom Duffuser, Polished Chrome

| Height           | 18     | No. of Bulbs          | 1                 |
|------------------|--------|-----------------------|-------------------|
| Width/Length     | 28     | LED Compatible        | LED Compatible    |
| Depth            | 28     | Total Wattage         | 150               |
| Weight           | 15     |                       |                   |
| Body Material    | Fabric | Second Material       | Metal             |
| Finish/Color     | White  | Second Finish/Color   | Polished Chrome   |
| Type of Finish   | Fabric | Second Type of Finish | Electroplated     |
| Bulb 1 Amount    | 1      | Rated For             | Dry Location      |
| Bulb 1 Base Type | E26    | Voltage               | 120               |
| Bulb 1 Max Watt. | 150    |                       |                   |
| Bulb 1 Included  | No     | Approval              | cUL or equivalent |
| Bulb 1 Lumens    |        | Warranty              | 1 Year            |
| Bulb 1 CRI       |        | Instal Position       | Ceiling           |
|                  |        |                       |                   |