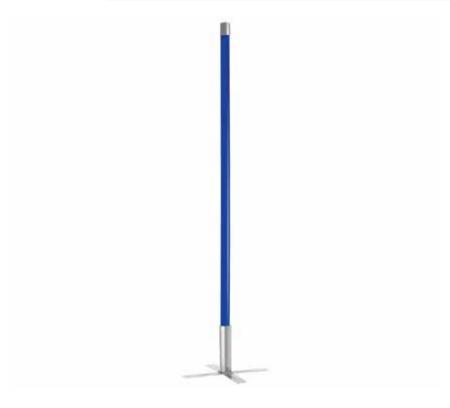

## DSTX-36-BL - Blue 36W Indoor Fluor Lite Stick w/Stand

## Blue 36W Indoor Fluorescent Light Stick

| Height<br>Width/Length<br>Depth<br>Weight                                                | 53<br>1.5<br>1.5<br>1.25         | No. of Bulbs<br>LED Compatible<br>Total Wattage                 | 1<br>No<br>36                                                |
|------------------------------------------------------------------------------------------|----------------------------------|-----------------------------------------------------------------|--------------------------------------------------------------|
| Body Material<br>Finish/Color<br>Type of Finish                                          | Plastic<br>Blue<br>Painted       | Second Material<br>Second Finish/Color                          | Metal<br>Silver                                              |
| Bulb 1 Amount Bulb 1 Base Type Bulb 1 Max Watt. Bulb 1 Included Bulb 1 Lumens Bulb 1 CRI | 1<br>T8 Fluorescent<br>36<br>Yes | Rated For<br>Voltage<br>Approval<br>Warranty<br>Instal Position | Dry Location<br>120V<br>cUL or equivalent<br>1 Year<br>Floor |