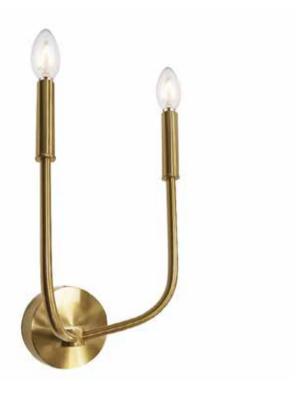

## ELN-152W-AGB - 2LT Incandescent Wall Sconce, AGB

## 2 Light Incandescent Wall Sconce, Aged Brass

| Height<br>Width/Length<br>Depth<br>Weight             | 15.25<br>7<br>4.3<br>3               | No. of Bulbs<br>LED Compatible<br>Total Wattage | 2<br>LED Compatible<br>120          |
|-------------------------------------------------------|--------------------------------------|-------------------------------------------------|-------------------------------------|
| Body Material<br>Finish/Color<br>Type of Finish       | Metal<br>Aged Brass<br>Electroplated |                                                 |                                     |
| Bulb 1 Amount<br>Bulb 1 Base Type<br>Bulb 1 Max Watt. | 2<br>E12<br>60                       | Rated For<br>Voltage                            | Dry<br>120V                         |
| Bulb 1 Included Bulb 1 Lumens Bulb 1 CRI              | No                                   | Approval<br>Warranty<br>Instal Position         | cUL or equivalent<br>1 Year<br>Wall |