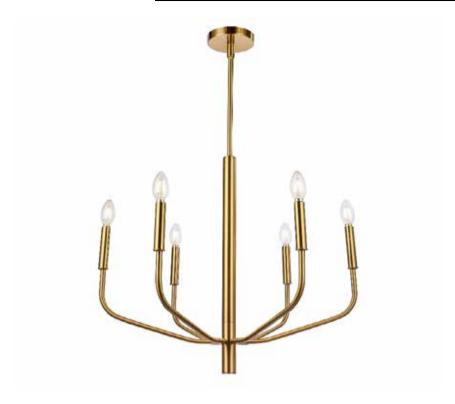

## ELN-246C-AGB - 6LT Chandelier, AGB Finish

## 6 Light Incandescent Chandelier, Aged Brass

| Height<br>Width/Length<br>Depth<br>Weight                                                | 23.5<br>24<br>24<br>6.15             | No. of Bulbs<br>LED Compatible<br>Total Wattage                 | 6<br>LED Compatible<br>360                             |
|------------------------------------------------------------------------------------------|--------------------------------------|-----------------------------------------------------------------|--------------------------------------------------------|
| Body Material<br>Finish/Color<br>Type of Finish                                          | Metal<br>Aged Brass<br>Electroplated |                                                                 |                                                        |
| Bulb 1 Amount Bulb 1 Base Type Bulb 1 Max Watt. Bulb 1 Included Bulb 1 Lumens Bulb 1 CRI | 6<br>E12<br>60<br>No                 | Rated For<br>Voltage<br>Approval<br>Warranty<br>Instal Position | Damp<br>120V<br>cUL or equivalent<br>1 Year<br>Ceiling |