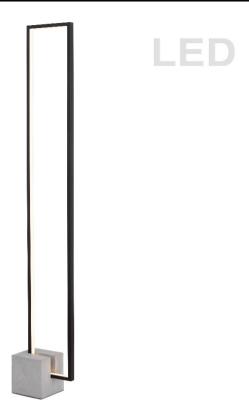

## FLN-LEDF55-MB - 34W LED Floor Lamp Black With Concrete Base

34W LED Floor Lamp Black Finish with Concrete Base

| Height<br>Width/Length<br>Depth<br>Weight                                                | 54.75<br>5<br>8.25<br>11             | No. of Bulbs<br>LED Compatible<br>Total Wattage                 | 1<br>Integrated LED<br>34                            |
|------------------------------------------------------------------------------------------|--------------------------------------|-----------------------------------------------------------------|------------------------------------------------------|
| Body Material<br>Finish/Color<br>Type of Finish                                          | Metal<br>Matte Black<br>Painted      | Second Material<br>Second Finish/Color                          | Concrete<br>Grey                                     |
| Bulb 1 Amount Bulb 1 Base Type Bulb 1 Max Watt. Bulb 1 Included Bulb 1 Lumens Bulb 1 CRI | 1<br>LED<br>34<br>Yes<br>3060<br>80+ | Rated For<br>Voltage<br>Approval<br>Warranty<br>Instal Position | Dry<br>120V<br>cUL or equivalent<br>5 Years<br>Floor |