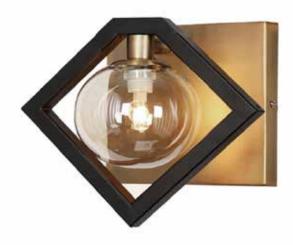

## GLA-91W-MB-VB - 1LT Halgn Wall Sconce MB & VB w/ Champagne Glass

1 Light Wall Sconce, Matte Black & Vintage Bronze Finish, Champagne Glass

| Height           | 8.25                       | No. of Bulbs        | 1                 |
|------------------|----------------------------|---------------------|-------------------|
| Width/Length     | 9                          | LED Compatible      | LED Compatible    |
| Depth            | 5.38                       | Total Wattage       | 25                |
| Weight           | 3                          |                     |                   |
| Body Material    | Metal                      | Second Material     | Glass             |
| Finish/Color     | Matte Black/Vintage bronze | Second Finish/Color | Champagne         |
| Type of Finish   | Electroplated/Painted      |                     |                   |
| Bulb 1 Amount    | 1                          | Rated For           | Damp Location     |
| Bulb 1 Base Type | G9                         | Voltage             | 120               |
| Bulb 1 Max Watt. | 25                         |                     |                   |
| Bulb 1 Included  | No                         | Approval            | cUL or equivalent |
| Bulb 1 Lumens    |                            | Warranty            | 1 Year            |
| Bulb 1 CRI       |                            | Instal Position     | Wall              |