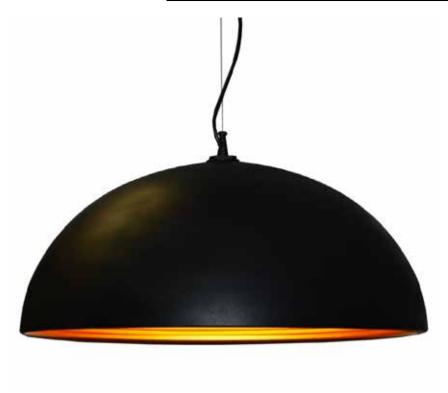

## HKI-201LP-BK - 1LT Pendant, Aluminum

## 1 Light Pendant, Matte Black / Gold

| Height<br>Width/Length<br>Depth<br>Weight                                                | 10<br>20<br>20<br>7                | No. of Bulbs<br>LED Compatible<br>Total Wattage                 | 1<br>LED Compatible<br>100                                     |
|------------------------------------------------------------------------------------------|------------------------------------|-----------------------------------------------------------------|----------------------------------------------------------------|
| Body Material<br>Finish/Color<br>Type of Finish                                          | Aluminum<br>Matte Black<br>Painted | Second Material<br>Second Finish/Color<br>Second Type of Finish | Aluminum<br>Gold<br>Paint                                      |
| Bulb 1 Amount Bulb 1 Base Type Bulb 1 Max Watt. Bulb 1 Included Bulb 1 Lumens Bulb 1 CRI | 1<br>E26<br>100<br>No              | Rated For<br>Voltage<br>Approval<br>Warranty<br>Instal Position | Dry Location<br>120V<br>cUL or equivalent<br>1 Year<br>Ceiling |