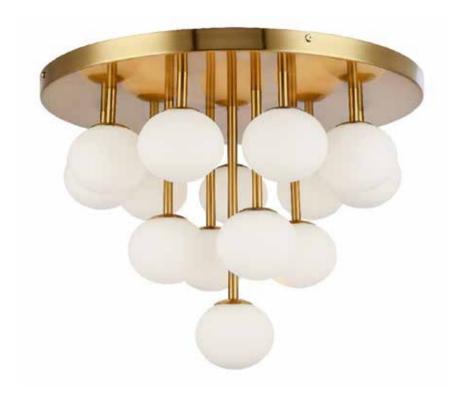

## MGL-2014FH-AGB - 14LT Flush Mount, AGB w/ Opal Glass

## 14 Light Halogen Flush Mount, Aged Brass w/Opal Glass

| Height<br>Width/Length<br>Depth<br>Weight       | 16.5<br>19.75<br>19.75<br>11.15      | No. of Bulbs<br>LED Compatible<br>Total Wattage | 14<br>LED Compatible<br>350            |
|-------------------------------------------------|--------------------------------------|-------------------------------------------------|----------------------------------------|
| Body Material<br>Finish/Color<br>Type of Finish | Metal<br>Aged Brass<br>Electroplated | Second Material<br>Second Finish/Color          | Glass<br>Opal White                    |
| Bulb 1 Amount Bulb 1 Base Type Bulb 1 Max Watt. | 14<br>G9<br>25                       | Rated For<br>Voltage                            | Damp<br>120V                           |
| Bulb 1 Included<br>Bulb 1 Lumens<br>Bulb 1 CRI  | No                                   | Approval<br>Warranty<br>Instal Position         | cUL or equivalent<br>1 Year<br>Ceiling |