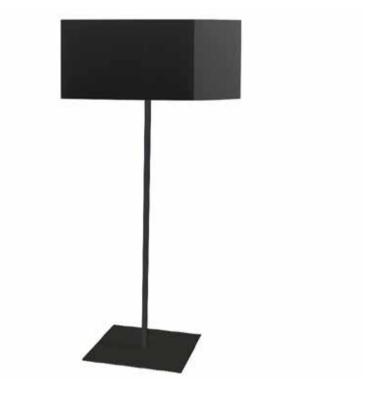

## MM201F-BK-797 - 1LT Square Floor Lamp w/ JTone Black Shade

## 1 Light Square Floor Lamp w/ Black Shade

| Height<br>Width/Length<br>Depth<br>Weight                                                | 61<br>20<br>20<br>12            | No. of Bulbs<br>LED Compatible<br>Total Wattage                 | 1<br>LED Compatible<br>100                                   |
|------------------------------------------------------------------------------------------|---------------------------------|-----------------------------------------------------------------|--------------------------------------------------------------|
| Body Material<br>Finish/Color<br>Type of Finish                                          | Metal<br>Matte Black<br>Painted |                                                                 |                                                              |
| Bulb 1 Amount Bulb 1 Base Type Bulb 1 Max Watt. Bulb 1 Included Bulb 1 Lumens Bulb 1 CRI | 1<br>E26<br>100<br>No           | Rated For<br>Voltage<br>Approval<br>Warranty<br>Instal Position | Dry Location<br>120V<br>cUL or equivalent<br>1 Year<br>Floor |