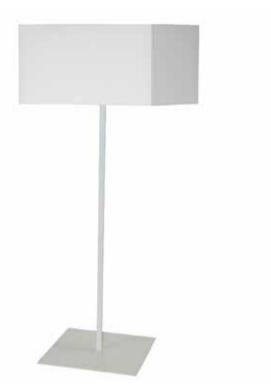

## MM201F-WH-790 - 1LT Square Floor Lamp w/ JTone White Shade

## 1 Light Square Floor Lamp w/ White Shade

| Height<br>Width/Length<br>Depth<br>Weight                                                               | 61<br>20<br>20<br>12            | No. of Bulbs<br>LED Compatible<br>Total Wattage                 | 1<br>LED Compatible<br>100                                   |
|---------------------------------------------------------------------------------------------------------|---------------------------------|-----------------------------------------------------------------|--------------------------------------------------------------|
| Body Material<br>Finish/Color<br>Type of Finish                                                         | Metal<br>Matte White<br>Painted |                                                                 |                                                              |
| Bulb 1 Amount<br>Bulb 1 Base Type<br>Bulb 1 Max Watt.<br>Bulb 1 Included<br>Bulb 1 Lumens<br>Bulb 1 CRI | 1<br>E26<br>100<br>No           | Rated For<br>Voltage<br>Approval<br>Warranty<br>Instal Position | Dry Location<br>120V<br>cUL or equivalent<br>1 Year<br>Floor |