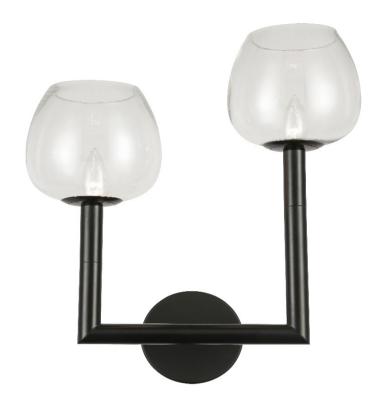

## NOR-R-112W-MB-CLR - 2LT Incandescent Wall Sconce, MB w/ CLR Glass

## 2 Light Incandescent Wall Sconce, Matte Black w/ Clear Glass

| Height<br>Width/Length<br>Depth<br>Weight             | 15.25<br>14<br>6.75<br>4        | No. of Bulbs<br>LED Compatible<br>Total Wattage | 2<br>LED Compatible<br>120W         |
|-------------------------------------------------------|---------------------------------|-------------------------------------------------|-------------------------------------|
| Body Material<br>Finish/Color<br>Type of Finish       | Metal<br>Matte Black<br>Painted | Second Material Second Finish/Color             | Glass<br>Clear                      |
| Bulb 1 Amount<br>Bulb 1 Base Type<br>Bulb 1 Max Watt. | 2<br>E12<br>60W                 | Rated For<br>Voltage                            | Dry Location<br>120V                |
| Bulb 1 Included<br>Bulb 1 Lumens<br>Bulb 1 CRI        | No                              | Approval<br>Warranty<br>Instal Position         | cUL or equivalent<br>1 Year<br>Wall |