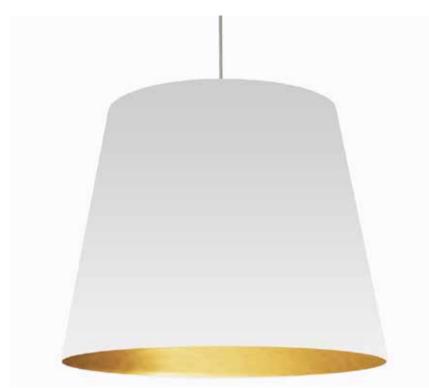

## OD-XL-692 - 1LT Oversized Drum Pendant, X-Large

1 Light Tapered Drum Pendant with White on Gold Shade

| Height<br>Width/Length<br>Depth<br>Weight                                                 | 32<br>32<br>32<br>13      | No. of Bulbs<br>LED Compatible<br>Total Wattage                 | 1<br>LED Compatible<br>150                          |
|-------------------------------------------------------------------------------------------|---------------------------|-----------------------------------------------------------------|-----------------------------------------------------|
| Body Material<br>Finish/Color<br>Type of Finish                                           | Fabric<br>White<br>Fabric | Second Material<br>Second Finish/Color<br>Second Type of Finish | Metal<br>Polished Chrome<br>Electroplated           |
| Bulb 1 Amount<br>Bulb 1 Base Type<br>Bulb 1 Max Watt.<br>Bulb 1 Included<br>Bulb 1 Lumens | 1<br>E26<br>150<br>No     | Rated For<br>Voltage<br>Approval<br>Warranty                    | Dry Location<br>120V<br>cUL or equivalent<br>1 Year |
| Bulb 1 CRI                                                                                |                           | Instal Position                                                 | Ceiling                                             |