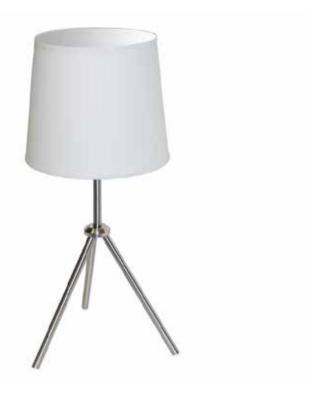

## OD3T-S-790-SC - 1LT 3 Leg Drum Table Fixture w/White Shade

1 Light 3 Leg Drum Table Fixture w/White Shade

| Height<br>Width/Length<br>Depth<br>Weight                       | 28.5<br>10<br>10<br>4                  | No. of Bulbs<br>LED Compatible<br>Total Wattage | 1<br>LED Compatible<br>100                |
|-----------------------------------------------------------------|----------------------------------------|-------------------------------------------------|-------------------------------------------|
| Body Material<br>Finish/Color<br>Type of Finish                 | Metal<br>Satin Chrome<br>Electroplated |                                                 |                                           |
| Bulb 1 Amount Bulb 1 Base Type Bulb 1 Max Watt. Bulb 1 Included | 1<br>E26<br>100<br>No                  | Rated For<br>Voltage<br>Approval                | Dry Location<br>120V<br>cUL or equivalent |
| Bulb 1 Lumens Bulb 1 CRI                                        | INO                                    | Warranty<br>Instal Position                     | 1 Year<br>Table/Desk                      |