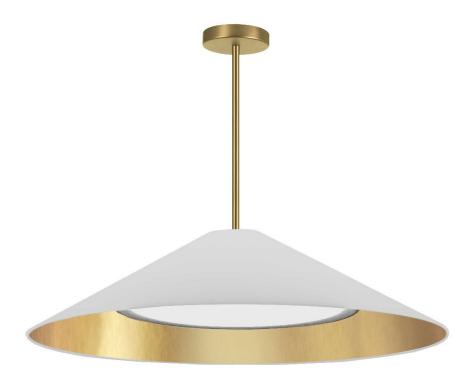

## PAD-2630P-AGB-692 - 30W Pendant, AGB w/ Fabric Shade

## 30W Pendant, Aged Brass w/ Fabric Shade

| 26<br>26<br>4                 | LED Compatible<br>Total Wattage                           | 1<br>Integrated LED<br>30                                                                                                                          |
|-------------------------------|-----------------------------------------------------------|----------------------------------------------------------------------------------------------------------------------------------------------------|
| Fabric<br>White<br>Fabric     | Second Material Second Finish/Color Second Type of Finish | Metal<br>Aged Brass<br>Electroplated                                                                                                               |
| 1<br>LED<br>30<br>Yes<br>1957 | Rated For<br>Voltage<br>Approval<br>Warranty              | Dry Location<br>120V<br>cUL or equivalent<br>5 Years<br>Ceiling                                                                                    |
|                               | 26 4  Fabric White Fabric  1 LED 30 Yes                   | 26 4  Fabric Second Material White Second Type of Finish/Color Fabric Second Type of Finish  1 Rated For LED Voltage 30 Yes Approval 1957 Warranty |