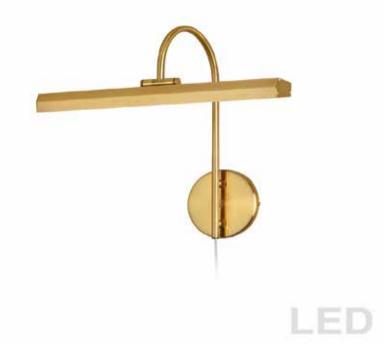

## PIC120-16LED-AGB - 24W Picture Light, Aged Brass Finish

24W Picture Light Aged Brass Finish

| Height<br>Width/Length<br>Depth<br>Weight             | 14.5<br>16.25<br>9.75<br>2           | No. of Bulbs<br>LED Compatible<br>Total Wattage | 2<br>Integrated LED<br>24            |
|-------------------------------------------------------|--------------------------------------|-------------------------------------------------|--------------------------------------|
| Body Material<br>Finish/Color<br>Type of Finish       | Metal<br>Aged Brass<br>Electroplated |                                                 |                                      |
| Bulb 1 Amount<br>Bulb 1 Base Type<br>Bulb 1 Max Watt. | 2<br>LED<br>12                       | Rated For<br>Voltage                            | Dry<br>120V                          |
| Bulb 1 Included<br>Bulb 1 Lumens<br>Bulb 1 CRI        | Yes<br>576<br>90+                    | Approval<br>Warranty<br>Instal Position         | cUL or equivalent<br>5 Years<br>Wall |