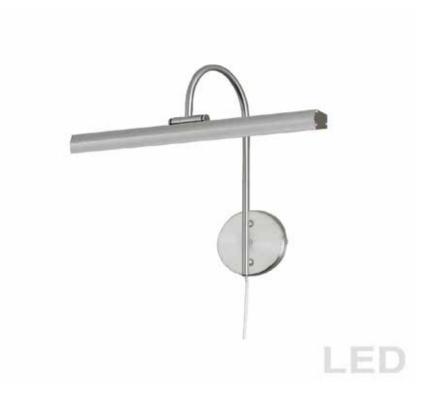

## PIC120-16LED-SC - 24W Picture Light, Satin Chrome Finish

## 24W Picture Light Satin Chrome Finish

| Height<br>Width/Length<br>Depth<br>Weight                                     | 14.5<br>16.25<br>9.75<br>2             | No. of Bulbs<br>LED Compatible<br>Total Wattage | 2<br>Integrated LED<br>24                   |
|-------------------------------------------------------------------------------|----------------------------------------|-------------------------------------------------|---------------------------------------------|
| Body Material<br>Finish/Color<br>Type of Finish                               | Metal<br>Satin Chrome<br>Electroplated |                                                 |                                             |
| Bulb 1 Amount Bulb 1 Base Type Bulb 1 Max Watt. Bulb 1 Included Bulb 1 Lumens | 2<br>LED<br>12<br>Yes<br>576           | Rated For<br>Voltage<br>Approval<br>Warranty    | Dry<br>120V<br>cUL or equivalent<br>5 Years |
| Bulb 1 CRI                                                                    | 90+                                    | Instal Position                                 | Wall                                        |