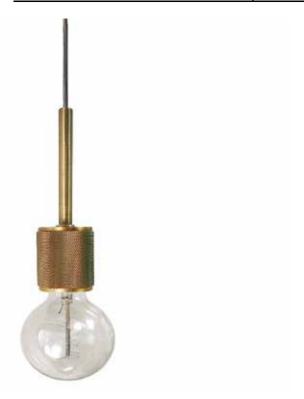

## RSW-41P-AGB - 1LT Pendant, AGB Finish

## 1 Light Incandescent Pendant, Aged Brass

| Height<br>Width/Length<br>Depth<br>Weight             | 6.3<br>1.9<br>1.9<br>1.25            | No. of Bulbs<br>LED Compatible<br>Total Wattage | 1<br>LED Compatible<br>60              |
|-------------------------------------------------------|--------------------------------------|-------------------------------------------------|----------------------------------------|
| Body Material<br>Finish/Color<br>Type of Finish       | Metal<br>Aged Brass<br>Electroplated |                                                 |                                        |
| Bulb 1 Amount<br>Bulb 1 Base Type<br>Bulb 1 Max Watt. | 1<br>E26<br>60                       | Rated For<br>Voltage                            | Damp<br>120V                           |
| Bulb 1 Included<br>Bulb 1 Lumens<br>Bulb 1 CRI        | No                                   | Approval<br>Warranty<br>Instal Position         | cUL or equivalent<br>1 Year<br>Ceiling |