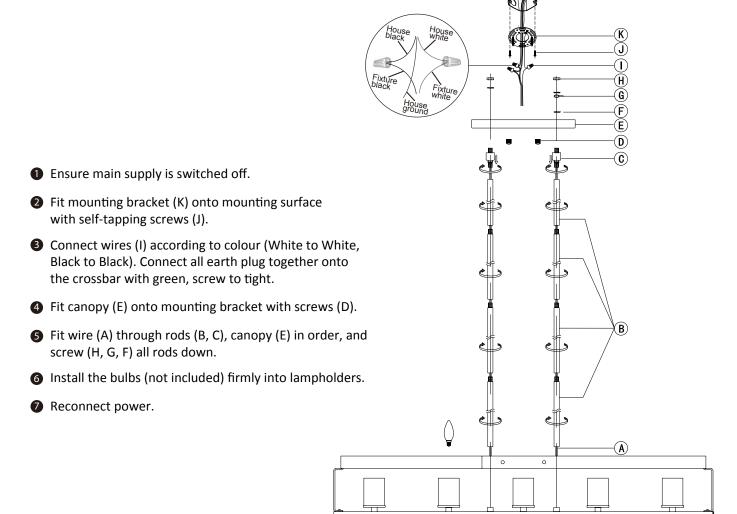

### START FROM HERE

- Make sure power is completely off at the fuse box.
- Have your fixture installed by a qualified licensed electrician
- · Prepare everything in clear area.
- Wear gloves at all times during this installation.
- Read instructions carefully before you start assembly.
- Keep this instruction sheet for future reference.
  Technical Support:1-844-628-8368

#### Please Note:

- All Matteo Lighting fixtures come with pre-wired module(s).
- Unless instructed to do so, please do not touch any part of the module(s) as any unnecessary contact with the module could cause permanent damage.