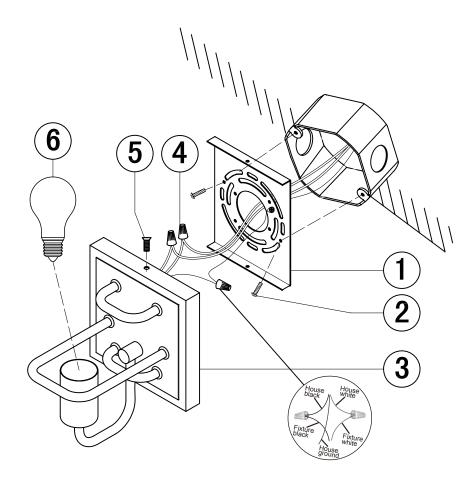

THIS LUMINAIRE MUST BE MOUNTED OR SUPPORTED IN A JUNCTION BOX CE LUMINAIRE DOIT ÊTRE MONTÉ OU SUPPORTÉ DANS UNE BOÎTE DE JONCTION

- 1 Ensure main supply is switched off.
- 2 Fit mounting bracket (1) onto mounting surface with self-tapping screws(2).
- 3 Fit ceiling plate (3) onto mounting bracket with nuts (5).
- 4 Connect wires (4) according to color (White to White, Black to Black). Connect all earth plug together onto the crossbar with green screw to tight.
- 5 Install the bulb (6) (not included) firmly into lampholders.
- 6 Reconnect power.