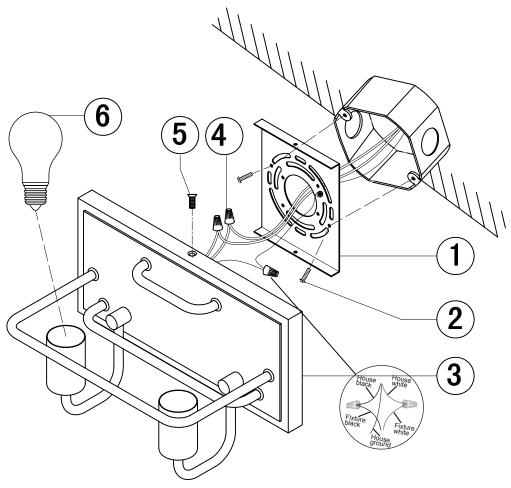

THIS LUMINAIRE MUST BE MOUNTED OR SUPPORTED IN A JUNCTION BOX CE LUMINAIRE DOIT ÊTRE MONTÉ OU SUPPORTÉ DANS UNE BOÎTE DE JONCTION

- 1 Ensure main supply is switched off.
- 2 Fit mounting bracket (1) onto mounting surface with self-tapping screws(2).
- 3 Fit ceiling plate (3) onto mounting bracket with nuts (5).
- 4 Connect wires (4) according to color (White to White, Black to Black). Connect all earth plug together onto the crossbar with green screw to tight.
- 5 Install the bulbs (6) (not included) firmly into lampholders.
- 6 Reconnect power.