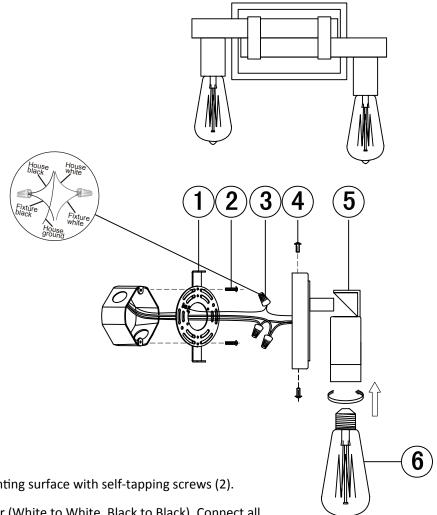

THIS LUMINAIRE MUST BE MOUNTED OR SUPPORTED IN A JUNCTION BOX CE LUMINAIRE DOIT ÊTRE MONTÉ OU SUPPORTÉ DANS UNE BOÎTE DE JONCTION

- Ensure main supply is switched off.
- 2 Fit mounting bracket (1) onto mounting surface with self-tapping screws (2).
- Connect wires (3) according to color (White to White, Black to Black). Connect all earth plug together onto the crossbar with green screw to tight.
- If t ceiling plate (5) onto mounting bracket with nuts (4).
- **5** Install the bulbs (6) (not included) firmly into lampholders.
- 6 Reconnect power.