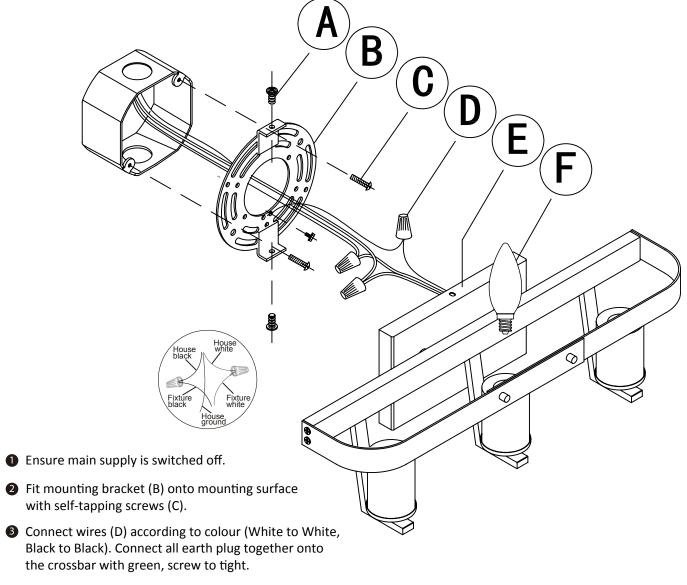

#### START FROM HERE

- Make sure power is completely off at the fuse box.
- Have your fixture installed by a qualified licensed electrician
- · Prepare everything in clear area.
- Wear gloves at all times during this installation.
- Read instructions carefully before you start assembly.
- Keep this instruction sheet for future reference.
  Technical Support: 1-844-628-8368

#### Please Note:

- All Matteo Lighting fixtures come with pre-wired module(s).
- Unless instructed to do so, please do not touch any part of the module(s) as any unnecessary contact with the module could cause permanent damage.

THIS LUMINAIRE MUST BE MOUNTED OR SUPPORTED IN A JUNCTION BOX CE LUMINAIRE DOIT ÊTRE MONTÉ OU SUPPORTÉ DANS UNE BOÎTE DE JONCTION

- 4 Fit the plate (E) onto mounting bracket with flat screw (A).
- 6 Install the bulbs (F) (not included) firmly into lampholders.
- 6 Reconnect power.

### **WARNING:**

This fitting must be earthed.

Disconnect power and allow fitting to cool down before cleaning or changing the lamp.