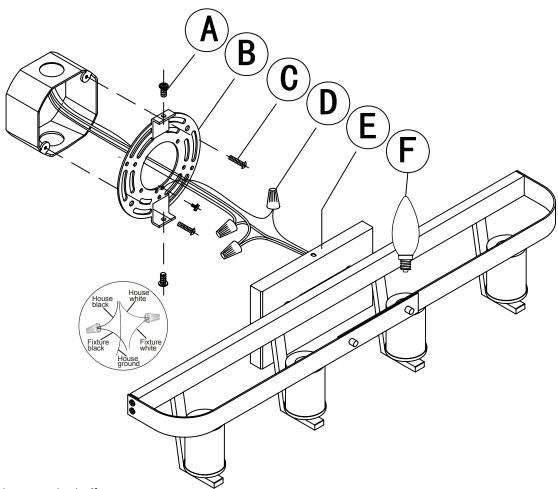

THIS LUMINAIRE MUST BE MOUNTED OR SUPPORTED IN A JUNCTION BOX CE LUMINAIRE DOIT ÊTRE MONTÉ OU SUPPORTÉ DANS UNE BOÎTE DE JONCTION

- 1 Ensure main supply is switched off.
- 2 Fit mounting bracket (B) onto mounting surface with self-tapping screws (C).
- 3 Connect wires (D) according to colour (White to White, Black to Black). Connect all earth plug together onto the crossbar with green, screw to tight.
- 4 Fit the plate (E) onto mounting bracket with flat screw (A).
- **5** Install the bulbs (F) (not included) firmly into lampholders.
- 6 Reconnect power.