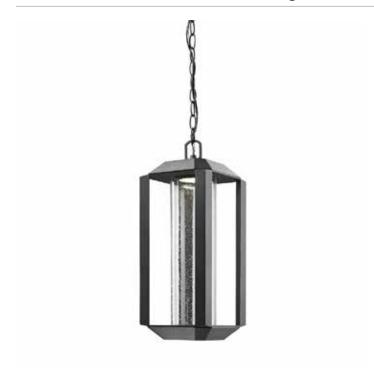

# **Wexford LED Black Outdoor Light**

Derived from a modern candle lantern in Italy, the "Wexford" collection comes to fruition. The LED source shines from the inside of the fixture roof, throughout the clear seeded glassware. (frame is made of a cast aluminum). Shown in black and available in slate finish as well. (LED is 3000K and CRI 80) (Warranty on Exteriors lighting is 5 years on premature paint defects and 25 years against corrosion and we use corrosion resistant copper screws).