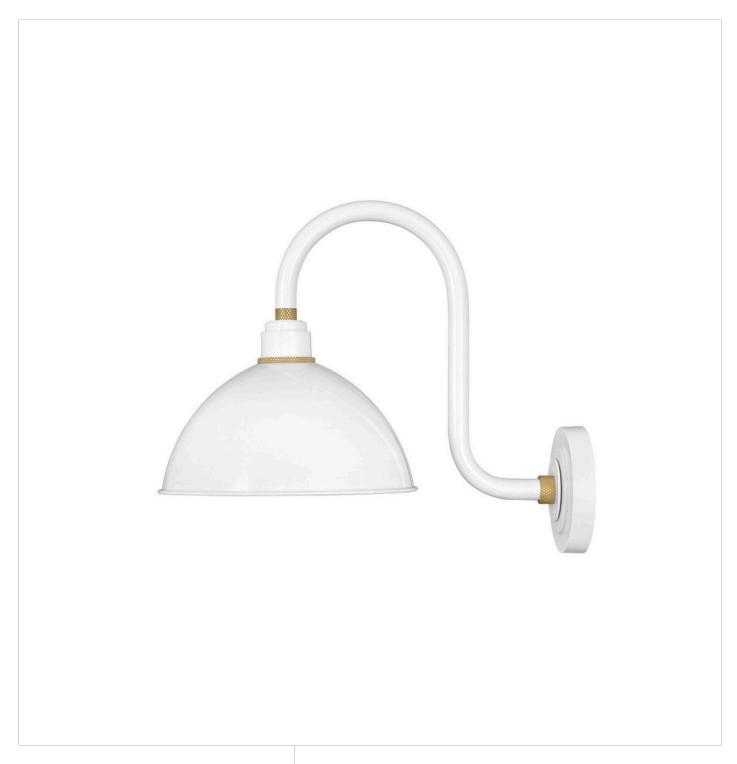

## **FOUNDRY DOME**

SMALL TALL GOOSENECK BARN LIGHT

## 10564GW

Decidedly industrious, Foundry is reinventing purposeful lighting. Focused and direct, the sturdy aluminum shade features knurled brass details to offset the Gloss White, Museum Bronze or Textured Black finish while casting a uniform light. The simple, understated form plants a vintage aesthetic for both inside and outside spaces while offering mix and match options that customize the look.

FINISH: Gloss White

WIDTH: 12" HEIGHT: 17"

LIGHT SOURCE: Socket WATTAGE: 1-100w Med.

HINKLEY 33000 Pin Oak Parkway Avon Lake, OH 44012 **PHONE: (440) 653-5500** Toll Free: 1 (800) 446-5539 hinkley.com