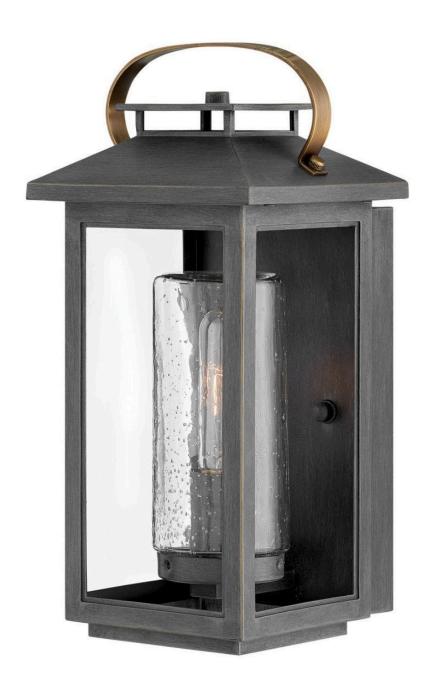

## **ATWATER**

SMALL WALL MOUNT LANTERN

## 1160AH

Classic and elegant, Atwater offers beauty and endurance. Constructed from a composite material and treated with an anti-fading agent, the updated coastal design incorporates elegant brass accents, handle, and an inner glass that creates a faux candle effect. The high performance finish is resistant to rust and corrosion with a 5-year warranty.

FINISH: Ash Bronze
GLASS: Clear Seedy

**WIDTH**: 6.5" **HEIGHT**: 14"

LIGHT SOURCE: Socket WATTAGE: 1-100w Med.

**HINKLEY** 33000 Pin Oak Parkway Avon Lake, OH 44012 **PHONE: (440) 653-5500** Toll Free: 1 (800) 446-5539 hinkley.com