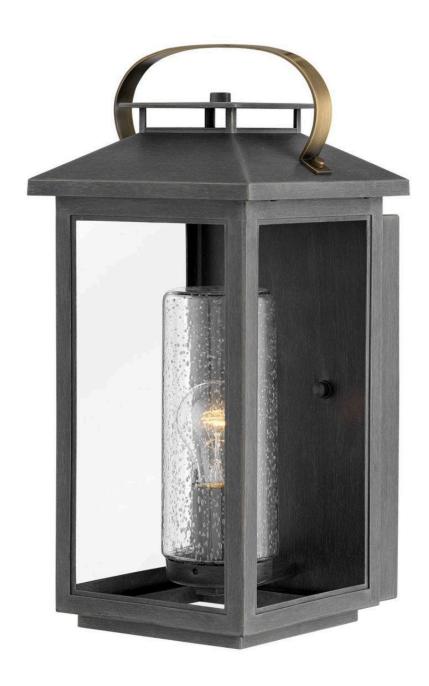

## **ATWATER**

MEDIUM WALL MOUNT LANTERN

## 1164AH

Classic and elegant, Atwater offers beauty and endurance. Constructed from a composite material and treated with an anti-fading agent, the updated coastal design incorporates elegant brass accents, handle, and an inner glass that creates a faux candle effect. The high performance finish is resistant to rust and corrosion with a 5-year warranty.

FINISH: Ash Bronze
GLASS: Clear Seedy

**WIDTH**: 8.3" **HEIGHT**: 17.5"

LIGHT SOURCE: Socket WATTAGE: 1-100w Med.

**HINKLEY** 33000 Pin Oak Parkway Avon Lake, OH 44012 **PHONE: (440) 653-5500** Toll Free: 1 (800) 446-5539 hinkley.com