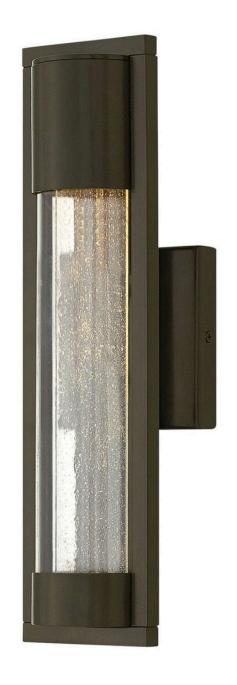

## 1220BZ

The sleek design of the Mist collection discreetly emphasizes its contemporary heritage. Featuring a prominent interior panel of clear seedy glass captured on both ends and encased in a protective clear acrylic cylinder. Its solid aluminum construction is underscored by bold Satin Black, Bronze or Titanium finish options. Mist is both Dark Sky and ADA compliant.

FINISH: Bronze

GLASS: Clear Acrylic Outside Cylinder & Seedy Glass Inside Panel

**WIDTH**: 4.8" **HEIGHT**: 15.5"

**LIGHT SOURCE**: LED Lamp **WATTAGE**: 1-6w GU10 LED

HINKLEY 33000 Pin Oak Parkway Avon Lake, OH 44012 **PHONE: (440) 653-5500** Toll Free: 1 (800) 446-5539 hinkley.com