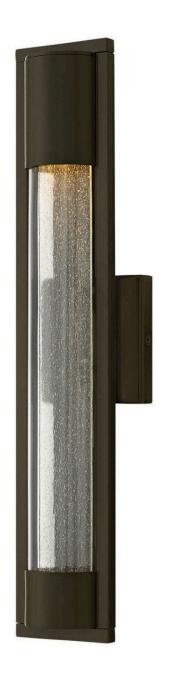

## **MIST**

MEDIUM WALL MOUNT LANTERN

## 1224BZ

The sleek design of the Mist collection discreetly emphasizes its contemporary heritage. Featuring a prominent interior panel of clear seedy glass captured on both ends and encased in a protective clear acrylic cylinder. Its solid aluminum construction is underscored by bold Satin Black, Bronze or Titanium finish options. Mist is both Dark Sky and ADA compliant.

FINISH: Bronze

GLASS: Clear Acrylic Outside Cylinder & Seedy Glass Inside Panel

**WIDTH**: 4.8" **HEIGHT**: 22"

LIGHT SOURCE: LED Lamp
WATTAGE: 1-6w GU10 LED

HINKLEY 33000 Pin Oak Parkway Avon Lake, OH 44012 **PHONE: (440) 653-5500** Toll Free: 1 (800) 446-5539 hinkley.com