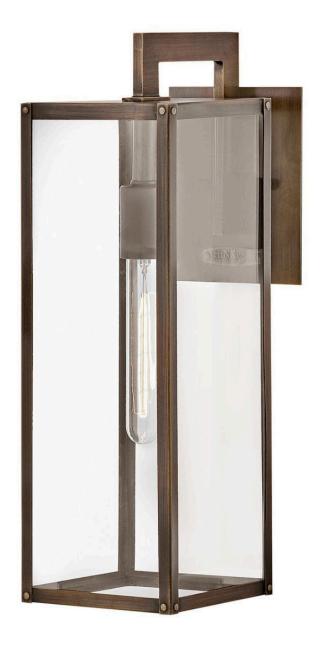

## MAX

MEDIUM WALL MOUNT LANTERN

## 2594BU-LL

Simple, clean-cut, yet captivating, Max is an instant classic, perfect for a myriad of outdoor spaces. Max's simple construction and hand welded aluminum frame embodies the modern inspiration behind the design. Surrounded by clear glass panels, it yields architectural simplicity for the touch of contemporary we crave.

FINISH: Burnished Bronze

GLASS: Clear WIDTH: 6" HEIGHT: 18.5"

LIGHT SOURCE: LED Lamp

WATTAGE: 1-5w Med. LED \*Included

**HINKLEY** 33000 Pin Oak Parkway Avon Lake, OH 44012 **PHONE: (440) 653-5500** Toll Free: 1 (800) 446-5539 hinkley.com