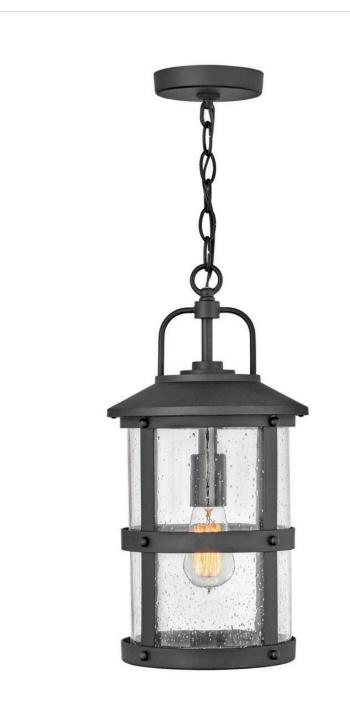

## 2682BK

The look is relaxed, but the components of Lakehouse are quietly satisfying. Lakehouse features a distressed, Aged Zinc with Driftwood Gray and Black finish accompanied by clear seedy glass. Cast aluminum construction ensures Lakehouse will withstand for years. Blissfully simple, yet all the details are memorable.

## FINISH: Black GLASS: Clear Seedy WIDTH: 9" HEIGHT: 17.8" LIGHT SOURCE: Socket WATTAGE: 1-100w Med.

HINKLEY 33000 Pin Oak Parkway Avon Lake, OH 44012 PHONE: (440) 653-5500 Toll Free: 1 (800) 446-5539 hinkley.com