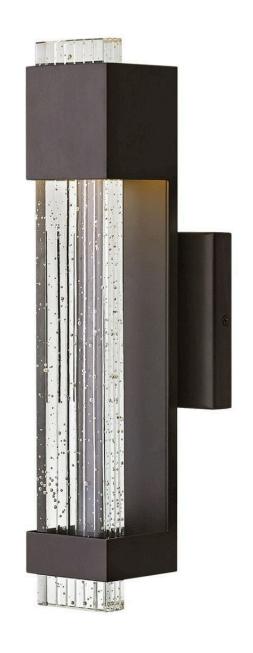

## **GLACIER**

SMALL WALL MOUNT LANTERN

## 2830BZ

Glacier's impressive form merges industrial and contemporary design elements into a breath-taking silhouette. A substantial block of clear seedy glass with etched grooves brilliantly channels light from the high-performance LED, which is held in suspension by the powder-coated aluminum frame.

FINISH : Bronze

GLASS: Clear Seedy

WIDTH: 4.8"

**HEIGHT**: 15.5"

LIGHT SOURCE: Integrated LED WATTAGE: 12w LED \*Included

**HINKLEY** 33000 Pin Oak Parkway Avon Lake, OH 44012 **PHONE: (440) 653-5500** Toll Free: 1 (800) 446-5539 hinkley.com