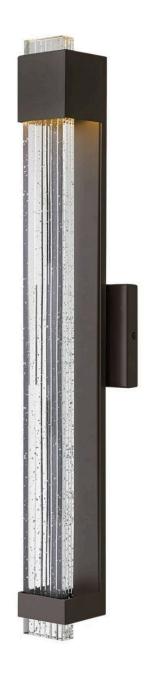

## **GLACIER**

LARGE WALL MOUNT LANTERN

## 2835BZ

Glacier's impressive form merges industrial and contemporary design elements into a breath-taking silhouette. A substantial block of clear seedy glass with etched grooves brilliantly channels light from the high-performance LED, which is held in suspension by the powder-coated aluminum frame.

FINISH: Bronze

GLASS: Clear Seedy

**WIDTH**: 4.8" **HEIGHT**: 28"

LIGHT SOURCE: Integrated LED WATTAGE: 12w LED \*Included

HINKLEY 33000 Pin Oak Parkway Avon Lake, OH 44012 **PHONE: (440) 653-5500** Toll Free: 1 (800) 446-5539 hinkley.com