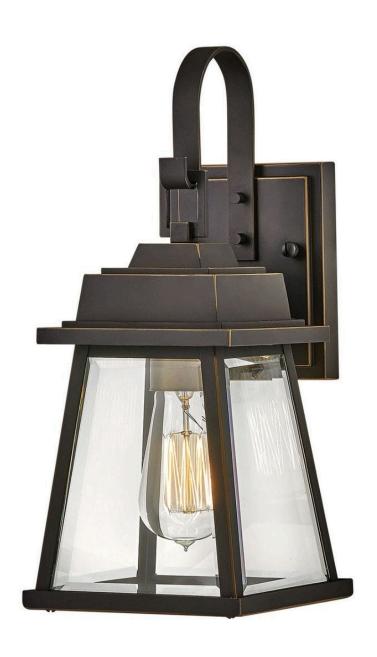

## 2940OZ

Bainbridge seamlessly blends sophisticated traditional details with crisp modern elements. The sleek architectural lines amplify a robust, durable Oil Rubbed Bronze finish, which is complemented by an accent finish of Heritage Brass for a refined, polished presence. The generously scaled four sided beveled glass panels allow maximum illumination and enhance this versatile yet timeless look.

FINISH: Oil Rubbed Bronze

**GLASS**: Clear Beveled

WIDTH: 6" HEIGHT: 14.3"

LIGHT SOURCE: Socket WATTAGE: 1-100w Med.

HINKLEY 33000 Pin Oak Parkway Avon Lake, OH 44012 **PHONE: (440) 653-5500** Toll Free: 1 (800) 446-5539 hinkley.com