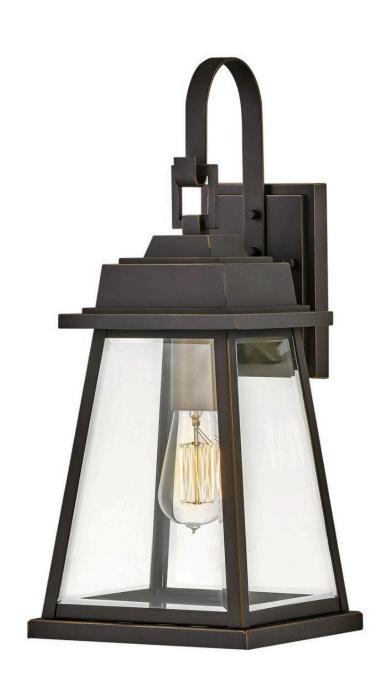

## **BAINBRIDGE**

MEDIUM WALL MOUNT LANTERN

## 2944OZ

Bainbridge seamlessly blends sophisticated traditional details with crisp modern elements. The sleek architectural lines amplify a robust, durable Oil Rubbed Bronze finish, which is complemented by an accent finish of Heritage Brass for a refined, polished presence. The generously scaled four sided beveled glass panels allow maximum illumination and enhance this versatile yet timeless look.

FINISH: Oil Rubbed Bronze

GLASS: Clear Beveled

WIDTH: 8"
HEIGHT: 19.3"

**LIGHT SOURCE**: Socket **WATTAGE**: 1-100w Med.

**HINKLEY** 33000 Pin Oak Parkway Avon Lake, OH 44012 **PHONE: (440) 653-5500** Toll Free: 1 (800) 446-5539 hinkley.com