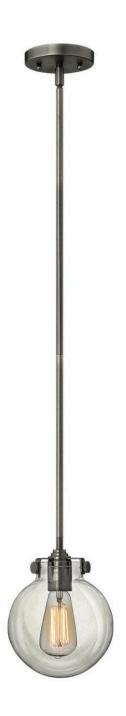

## **CONGRESS**

GLOBE GLASS PENDANT

## 3128AN

Congress is a traditional design that combines both hip and historical elements. This chic retro glass mix and match collection comes in different shapes, colors and materials Congress is a traditional design that combines both hip and historical elements. This chic retro glass mix and match collection comes in different shapes, colors and materials and is the perfect vintage accent to any décor.

FINISH: Antique Nickel GLASS: Clear Glass

WIDTH: 7"
HEIGHT: 9.3"

LIGHT SOURCE: Socket WATTAGE: 1-100w Med.

**HINKLEY** 33000 Pin Oak Parkway Avon Lake, OH 44012 **PHONE: (440) 653-5500** Toll Free: 1 (800) 446-5539 hinkley.com