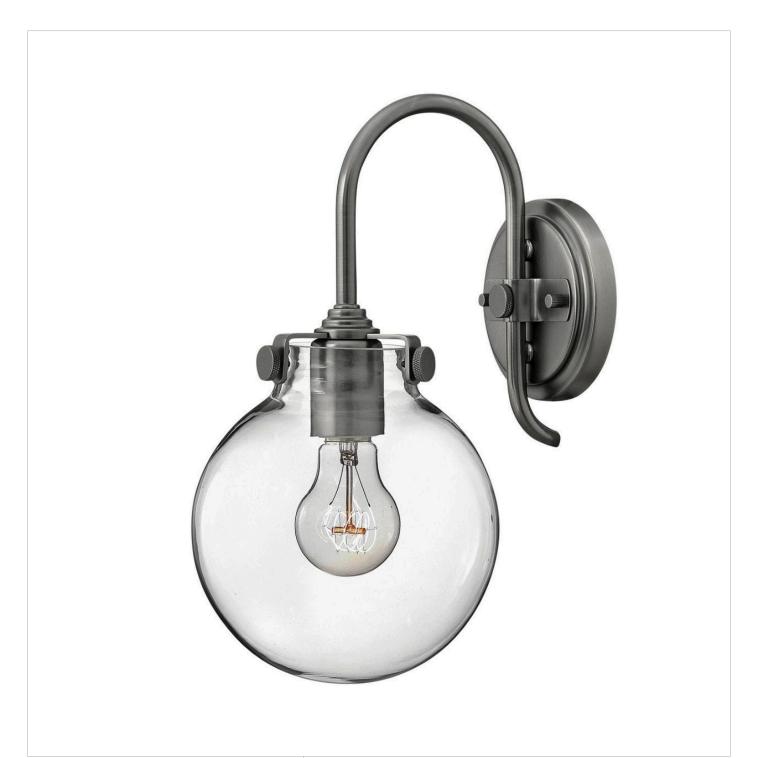

## **CONGRESS**

GLOBE GLASS SINGLE LIGHT SCONCE

## 3174AN

Congress is a traditional design that combines both hip and historical elements. This chic retro glass mix and match collection comes in different shapes, colors and materials Congress is a traditional design that combines both hip and historical elements. This chic retro glass mix and match collection comes in different shapes, colors and materials and is the perfect vintage accent to any décor.

FINISH: Antique Nickel GLASS: Clear Glass

**WIDTH**: 7" **HEIGHT**: 13.5"

LIGHT SOURCE: Socket WATTAGE: 1-100w Med.

**HINKLEY** 33000 Pin Oak Parkway Avon Lake, OH 44012 **PHONE: (440) 653-5500** Toll Free: 1 (800) 446-5539 hinkley.com