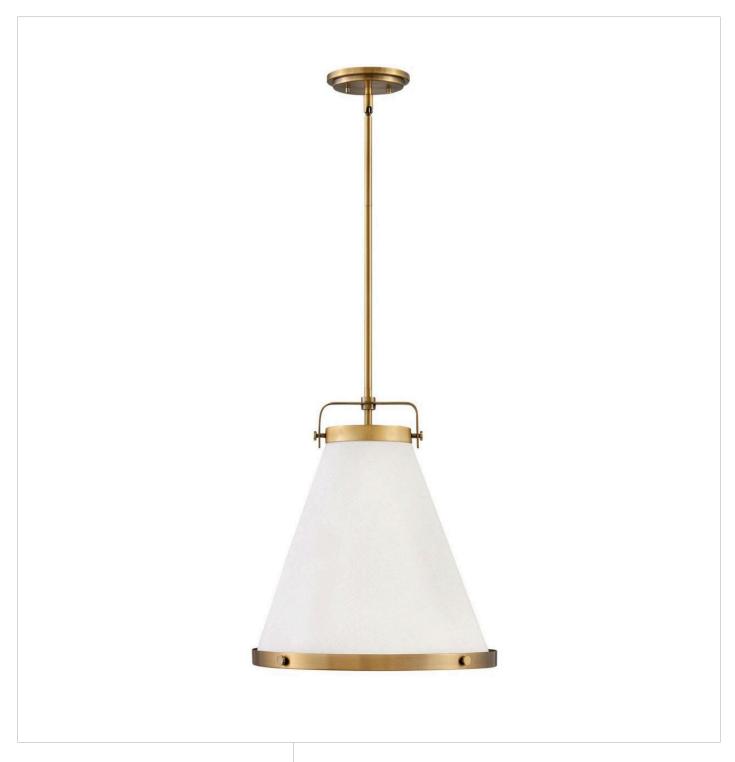

## **LARK**

## MEDIUM PENDANT | 4993LCB

Simple, purposeful details are what make Lark an essential element to transitional or farmhouse decor. The off-white textured fabric shade is cut on the bias and banded on top and bottom in Lacquered Brass or Oil Rubbed Bronze rings with matching knobs, while a top strap ties the look together. A stem with swivel allows for easy rotation. Don't let the clean lines deceive, Lark is purely upscale in design.

**FINISH**: Lacquered Brass **SHADE**: Off-White Textured

**WIDTH**: 16" **HEIGHT**: 17.8"

LIGHT SOURCE: Socket WATTAGE: 1-100w Med.

HINKLEY 33000 Pin Oak Parkway Avon Lake, OH 44012 **PHONE: (440) 653-5500** Toll Free: 1 (800) 446-5539 hinkley.com