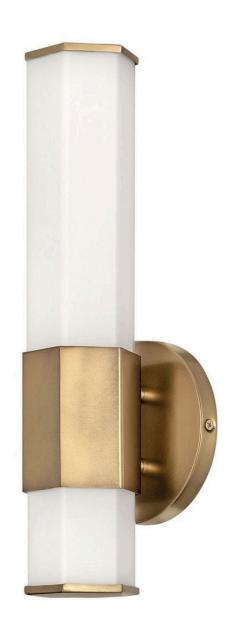

## 51150HB

For a profile that is unpretentious, yet unforgettable, view all the sides of Facet. Interesting angles combine with a bold center bracelet to create the edgy and contemporary look. Hexagonal etched glass is showcased by Heritage Brass or Polished Nickel center and end caps of the same shape, while the Invisi mount system remains unseen to simply highlight the superior style.

FINISH: Heritage Brass

GLASS: Etched WIDTH: 5" HEIGHT: 14"

LIGHT SOURCE: Integrated LED WATTAGE: 16w LED \*Included

HINKLEY 33000 Pin Oak Parkway Avon Lake, OH 44012 **PHONE: (440) 653-5500** Toll Free: 1 (800) 446-5539 hinkley.com