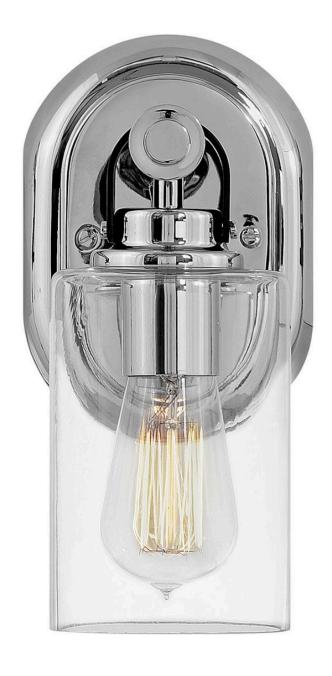

## **HALSTEAD**

SINGLE LIGHT VANITY

## 52880CM

Halstead evokes Modern Americana at its finest. Designed with an equestrian flare in mind, a faux leather finished strap reinforces a rustic simplicity that harmonizes with the modern refinement of clear glass shades. Offered in a Chrome or Heritage Brass finish, Halstead's versatility makes it the perfect "anywhere" design.

FINISH: Chrome GLASS: Clear WIDTH: 5" HEIGHT: 10.1"

LIGHT SOURCE: Socket WATTAGE: 1-100w Med.

**HINKLEY** 33000 Pin Oak Parkway Avon Lake, OH 44012 **PHONE: (440) 653-5500** Toll Free: 1 (800) 446-5539 hinkley.com