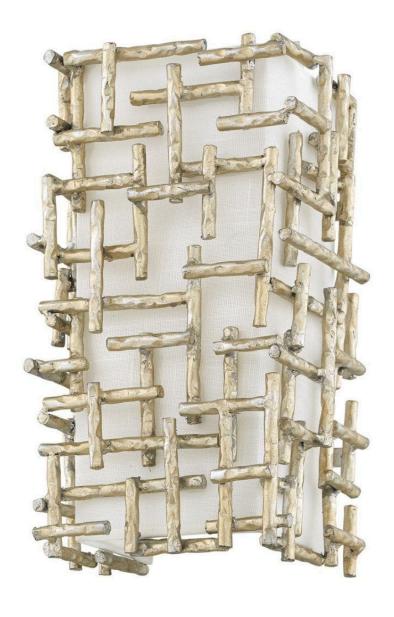

## FR33102SLF

Farrah's contemporary design is bold and sculptural, while achieving an optical airiness. The hand-hammered crosshatch bars gleam in a hand-applied Silver Leaf finish with artisanal detailing that carries through to the canopy detail. Set against a White Linen shade, Farrah creates a look of deconstructed, modern elegance.

FINISH: Silver Leaf\*
SHADE: White Linen

WIDTH: 7"
HEIGHT: 11.3"

LIGHT SOURCE: Socket WATTAGE: 2-60w Cand.

**HINKLEY** 33000 Pin Oak Parkway Avon Lake, OH 44012 **PHONE: (440) 653-5500** Toll Free: 1 (800) 446-5539 hinkley.com